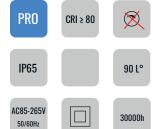

#### **CHARACTERISTICS**

LEDs: 2835

Nomial efficacy:130 lm/W

Maximum LED: 1000mA

Lifetime L90B10:>30,000 hours

Luminous flux and efficacy at 4000°K and CRI>70

Luminous flux tolerance <+/-3%

Values may be subject to change du LED binning.

## **OPENING/BEAM**

High efficiency Ra>80 LED. 90°

#### **MATERIAL**

Die-cast aluminium, Transparent 4mm

tempred-Glass

Aluminum frame

Steel Galvanized and painted bracket

| Model:             | Grigio                |
|--------------------|-----------------------|
| Format:            | Square                |
| Location:          | Exterior              |
| Wattage:           | 400W                  |
| Materials:         | Aluminium             |
| Led Color:         | 3000K / 4000K / 6500K |
| Product Dimension: | 542*383*75mm          |
| IP Code:           | 65                    |
| Fixation:          | Surface               |
| CRI:               | 80                    |
| Lumen Output:      | 52000LM               |
| Frequency:         | 50/60 Hz              |
| Beam Angle:        | 90°                   |
| Net weight:        | 9.12kgs               |