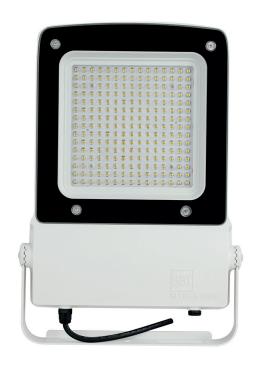

# **TYPE**

Grigio floodlight with low wind resistance. Comprehensive range available in sixw sizes with extensive optical and light distributions from 50W up to 400W to cover all applications. Can be tilted in all directions thanks to its fixing galvanized and painted bracket.

#### **MATERIAL**

Die-cast aluminium, Transparent 4mm

tempred-Glass

Aluminum frame

Steel Galvanized and painted bracket

| Model:             | Grigio                |
|--------------------|-----------------------|
| Format:            | Square                |
| Location:          | Exterior              |
| Wattage:           | 400W                  |
| Materials:         | Aluminium             |
| Led Color:         | 3000K / 4000K / 6500K |
| Product Dimension: | 542*383*75mm          |
| IP Code:           | 65                    |
| Fixation:          | Surface               |
| CRI:               | 80                    |
| Lumen Output:      | 52000LM               |
| Frequency:         | 50/60 Hz              |
| Beam Angle:        | 90°                   |
| Net weight:        | 9.12kgs               |