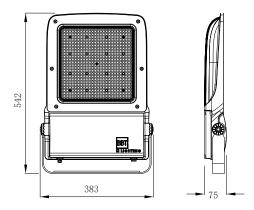

#### **MATERIAL**

Die-cast aluminium, Transparent 4mm

tempred-Glass

Aluminum frame

Steel Galvanized and painted bracket

| Model:             | Grigio                |
|--------------------|-----------------------|
| Format:            | Square                |
| Location:          | Exterior              |
| Wattage:           | 400W                  |
| Materials:         | Aluminium             |
| Led Color:         | 3000K / 4000K / 6500K |
| Product Dimension: | 542*383*75mm          |
| IP Code:           | 65                    |
| Fixation:          | Surface               |
| CRI:               | 80                    |
| Lumen Output:      | 52000LM               |
| Frequency:         | 50/60 Hz              |
| Beam Angle:        | 90°                   |
| Net weight:        | 9.12kgs               |

### **DIMENSION DRAW**

**OUTDOOR**